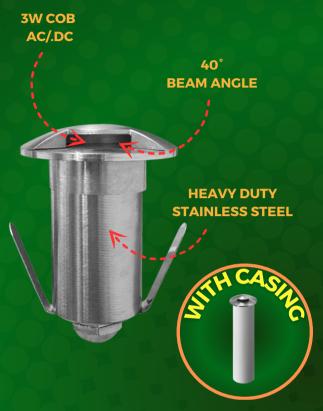

## SPEC SHEET WITH CASE CASE

AVAILABLE FINISH:

BLACK

WHITE

ENHANCE YOUR OUTDOOR SPACE WITH THE DM53 INTEGRATED STAINLESS STEEL WELL LIGHT, A TOP-TIER LIGHTING SOLUTION DESIGNED FOR SUPERIOR DURABILITY, EFFICIENCY, AND ELEGANT ILLUMINATION. ENGINEERED FOR SEAMLESS IN-GROUND INSTALLATION, THIS WELL LIGHT PROVIDES A DISCREET YET POWERFUL LIGHTING SOLUTION FOR VARIOUS OUTDOOR APPLICATIONS. WHETHER YOU'RE ILLUMINATING PATHWAYS, ACCENTUATING LANDSCAPES, OR HIGHLIGHTING ARCHITECTURAL DETAILS, THE DM53 ENSURES EXCEPTIONAL PERFORMANCE WITH ITS RUGGED CONSTRUCTION AND CUTTING-EDGE LED TECHNOLOGY.

THE DM53 WELL LIGHT IS BUILT WITH AN INTEGRATED HIGHOUTPUT LED MODULE, DELIVERING BRILLIANT, FOCUSED
ILLUMINATION WITH MINIMAL POWER CONSUMPTION. DESIGNED
TO PROVIDE EVEN LIGHT DISTRIBUTION, THIS FIXTURE IS IDEAL
FOR ENHANCING OUTDOOR AESTHETICS WHILE MAINTAINING
ENERGY EFFICIENCY. THE LONG-LASTING LED ENSURES YEARS OF
RELIABLE PERFORMANCE, ELIMINATING THE HASSLE OF
FREQUENT BULB REPLACEMENTS.