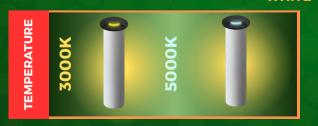

THE DM53 WELL LIGHT IS BUILT WITH AN INTEGRATED HIGHOUTPUT LED MODULE, DELIVERING BRILLIANT, FOCUSED
ILLUMINATION WITH MINIMAL POWER CONSUMPTION. DESIGNED
TO PROVIDE EVEN LIGHT DISTRIBUTION, THIS FIXTURE IS IDEAL
FOR ENHANCING OUTDOOR AESTHETICS WHILE MAINTAINING
ENERGY EFFICIENCY. THE LONG-LASTING LED ENSURES YEARS OF
RELIABLE PERFORMANCE, ELIMINATING THE HASSLE OF
FREQUENT BULB REPLACEMENTS.