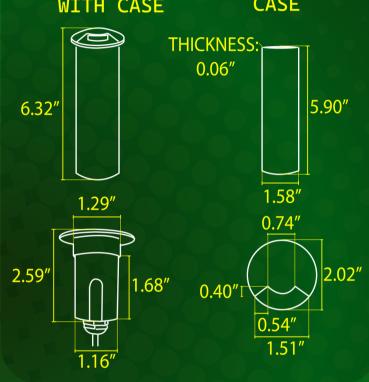

## SPEC SHEET WITH CASE CASE

AVAILABLE FINISH:

BLACK

WHITE

ENHANCE YOUR OUTDOOR SPACE WITH THE DM53 INTEGRATED STAINLESS STEEL WELL LIGHT, A TOP-TIER LIGHTING SOLUTION DESIGNED FOR SUPERIOR DURABILITY, EFFICIENCY, AND ELEGANT ILLUMINATION. ENGINEERED FOR SEAMLESS IN-GROUND INSTALLATION, THIS WELL LIGHT PROVIDES A DISCREET YET POWERFUL LIGHTING SOLUTION FOR VARIOUS OUTDOOR APPLICATIONS. WHETHER YOU'RE ILLUMINATING PATHWAYS, ACCENTUATING LANDSCAPES, OR HIGHLIGHTING ARCHITECTURAL DETAILS, THE DM53 ENSURES EXCEPTIONAL PERFORMANCE WITH ITS RUGGED CONSTRUCTION AND CUTTING-EDGE LED TECHNOLOGY.