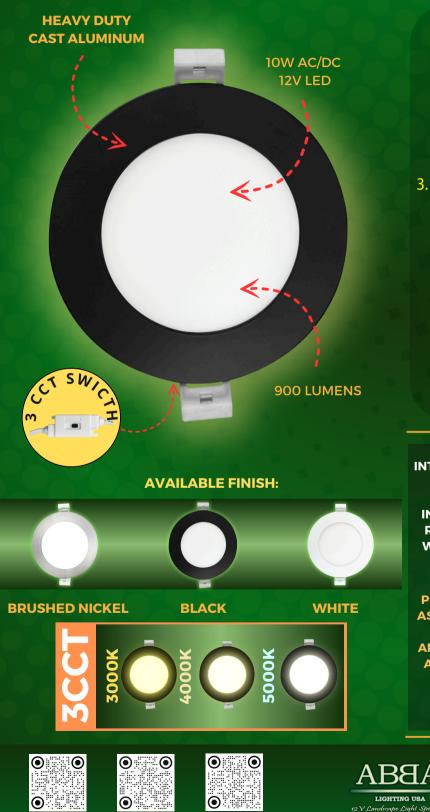

## **SPEC SHEET**

INTRODUCING THE CB04-3CCT LED DRIVER PUCK LIGHT BY ABBA LIGHTING USA-A VERSATILE AND EFFICIENT LIGHTING SOLUTION DESIGNED TO SEAMLESSLY INTEGRATE INTO VARIOUS INTERIOR SPACES. THIS SLIM ROUND PANEL LIGHT COMBINES MODERN AESTHETICS WITH ADVANCED FUNCTIONALITY, MAKING IT AN IDEAL CHOICE FOR BOTH RESIDENTIAL AND COMMERCIAL APPLICATIONS.

PERFECT FOR ILLUMINATING RESIDENTIAL SPACES SUCH AS KITCHENS, HALLWAYS, AND LIVING AREAS, PROVIDING ADJUSTABLE LIGHTING TO MATCH DIFFERENT MOODS AND ACTIVITIES. IN COMMERCIAL SETTINGS, IT SERVES AS AN EFFICIENT LIGHTING SOLUTION FOR OFFICES, RETAIL STORES, AND HOSPITALITY VENUES, OFFERING FLEXIBILITY IN COLOR TEMPERATURE TO CREATE THE DESIRED ATMOSPHERE.