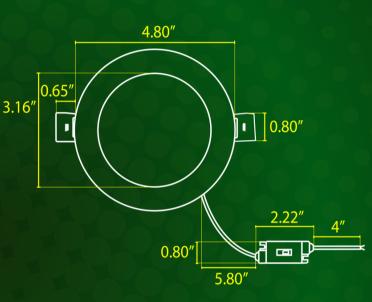

## **SPEC SHEET**

INTRODUCING THE CB04-3CCT LED DRIVER PUCK LIGHT BY ABBA LIGHTING USA-A VERSATILE AND EFFICIENT LIGHTING SOLUTION DESIGNED TO SEAMLESSLY INTEGRATE INTO VARIOUS INTERIOR SPACES. THIS SLIM ROUND PANEL LIGHT COMBINES MODERN AESTHETICS WITH ADVANCED FUNCTIONALITY, MAKING IT AN IDEAL CHOICE FOR BOTH RESIDENTIAL AND COMMERCIAL APPLICATIONS.