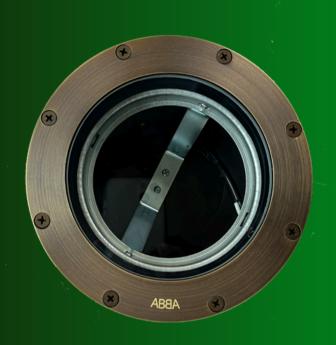

## SPECSHEET

Upgrade your outdoor lighting with this heavy-duty cast brass fixture in a natural brass finish. Designed for durability and style, its sealed body prevents debris buildup, ensuring long-lasting, low-maintenance performance.

Compatible with a PAR36 12V LED bulb, it provides stunning illumination for patios, pathways, and more. With IP65 waterproofing and ETL certification, it's the perfect blend of reliability and sophistication.