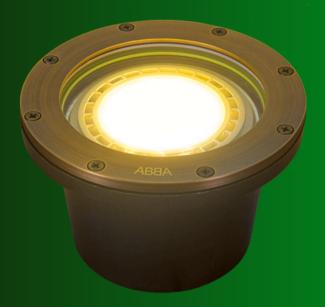

## SPECSHEET

Upgrade your outdoor lighting with this heavy-duty cast brass fixture in a natural brass finish. Designed for durability and style, its sealed body prevents debris buildup, ensuring long-lasting, low-maintenance performance.

Compatible with a PAR36 12V LED bulb, it provides stunning illumination for patios, pathways, and more. With IP65 waterproofing and ETL certification, it's the perfect blend of reliability and sophistication.