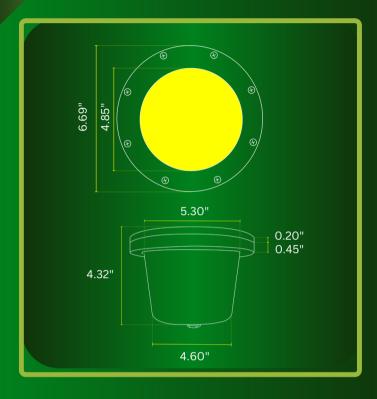

## SPECSHEET

Upgrade your outdoor lighting with this heavy-duty cast brass fixture in a natural brass finish. Designed for durability and style, its sealed body prevents debris buildup, ensuring long-lasting, low-maintenance performance.

Compatible with a PAR36 12V LED bulb, it provides stunning illumination for patios, pathways, and more. With IP65 waterproofing and ETL certification, it's the perfect blend of reliability and sophistication.