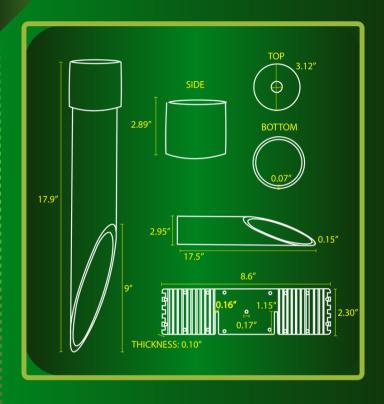

## SPECSHEET

The PV51 PVC Post is designed for use with landscape lighting fixtures, offering a durable and secure foundation in soft soil or sand. Made of heavy-duty PVC with a black finish, this post includes a cap and a unique "Ground Grabber" stabilizer with ribs and teeth for maximum stability. It features a 1/2" threaded hole for compatibility with most landscape lighting fixtures.