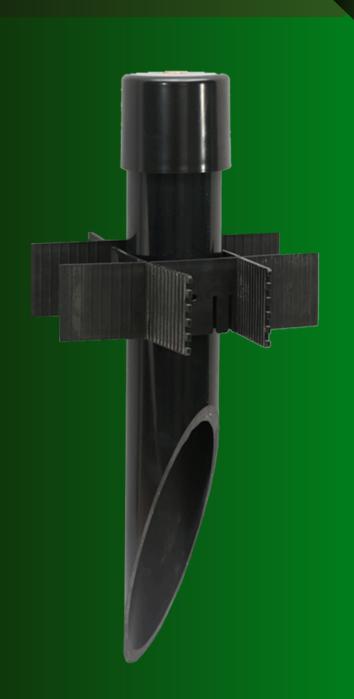

## SPECSHEET

The PV51 PVC Post is designed for use with landscape lighting fixtures, offering a durable and secure foundation in soft soil or sand. Made of heavy-duty PVC with a black finish, this post includes a cap and a unique "Ground Grabber" stabilizer with ribs and teeth for maximum stability. It features a 1/2" threaded hole for compatibility with most landscape lighting fixtures.