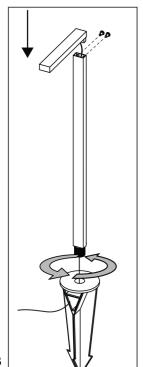

#### **LED Low Voltage Landscape Light**

- 1. Assemble as shown in Fig. 3.
- Loosen ground with a shovel and/ or soften soil with water, then press fixture into ground. Do not use a hammer or exert excessive force on lamp head of fixture while installing. Attach fixture to power cable (see recommended accessories). (Fig. 2)

Fig. 3