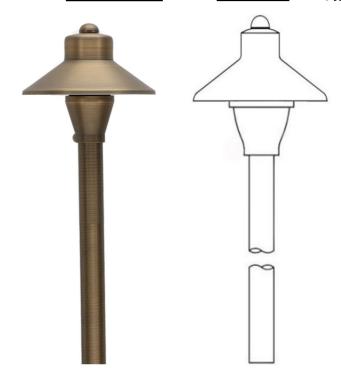

#### LIGHTING USA

Deck Yard Low Voltage Lighting
3W Integrated LED Path and Area Lights

## **Product Description**

Deck Yard 3W Philips path light are professional grade integrated LED fixtures perfect for pathway lighting application.

Constructed of Brass Antique Bronze PLB06 Path Light incorporates a built in driver and uses the body as a heat sink. The design allows the LED chips to run at a cooler temperature which equates to a longer life up to 60000 hours! Feature a tall stem and modern design it is American style fixture and great for illuminating path and area lighting.

## **Specifications**

1.Construction: Brass

2. Finish: Brass Antique Bronze

3.Lead Wire: UL 72" 18AWG, SPT-1W premium tinned copper

4. Mounting: ABS Stake

5. Glass or Lens: transparent plastic

6.Light Source: G4 Bulb easy replaceble

7.Operating Voltage: 12V AC 8.Color Temperature: 3000K

9.CRI: 80+

10.Lifetime (L70): 60,000 hours

11. Powered by: Deck Yard low voltage transformer

#### **Feature and Benefits**

- 1.Brass Construction.
- 2. Powder Coated Black or Brown Brass Antique Bronze
- **3.**Frosted LED Lens for solft warm lighting,protect eyes from glare, maximum photometrics.
- 4. G4 Bulb easy replaceble
- 5. Moder design for nice illuminating and looking.
- 6. Uses body as heat sink for LED chips to run at a cooler to sure a longer life.